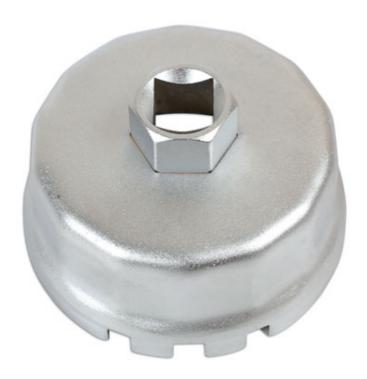

## Oil Filter Wrench 1/2"D - 64.5mm x 14 Flutes

A cup style oil filter wrench specifically designed for use on Toyota models. Six additional fins help drive the wrench when removing or refitting the plastic oil filter housing.

## **Additional Information**

- Applications: most Toyota models fitted with 1800cc and 2000cc engines, including Avensis, Corolla and Prius.
- Size: 64.5mm x 14 flutes x 1/2"D with 21mm Hex.
- To be used with either a 1/2"D ratchet or a 21mm spanner.
- Manufactured from steel, which reduces the chance of damage to the housing whilst still allowing it to withstand the additional torque required in loosening filters if stubborn or previously overtightened.