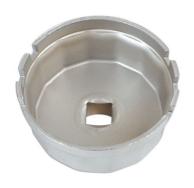

## Oil Filter Wrench 1/2"D - 64.5mm x 14 Flutes

A cup style oil filter wrench specifically designed for use on Toyota models. Six additional fins help drive the wrench when removing or refitting the plastic oil filter housing.

## **Additional Information**

- Applications: most Toyota models fitted with 1800cc and 2000cc engines, including Avensis, Corolla and Prius.
- Size: 64.5mm x 14 flutes x 1/2"D with 21mm Hex.
- To be used with either a 1/2"D ratchet or a 21mm spanner.
- Manufactured from steel, which reduces the chance of damage to the housing whilst still allowing it to withstand the additional torque required in loosening filters if stubborn or previously overtightened.